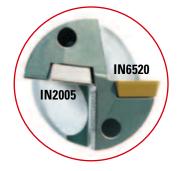

- 1) •: Available, ( ): Item Number.
- 2) Use IN6520 grade as peripheral inserts ONLY.
- Generally use IN2005 in both pockets for general machinging. Use IN6520 grade just in peripheral pocket whenever tool life is a major concern in the application.