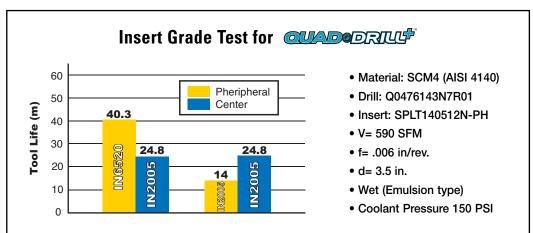

# NEW PRODUCTS

NOVEMBER 2006 / NEW-065 / PAGE 1 OF 2





Ingersoll has launched its IN6520 grade insert. This new addition to the Quad•Drill+ family strengthens an already formidable product line.

#### FEATURES of IN6520:

- Layered coating to provide high wear and chip resistance.
- Toughened substrate durable under variable cutting condition.
- Exceptional performance at high and medium machining ranges.





# NEW PRODUCTS

#### **APPLICATION RANGE IN DRILLING:**



### **TEST REPORT:**



#### **RECOMMENDED CUTTING SPEED:**

Please apply IN2005 machining conditions in the catalog to IN6520.

## INSERT GRADES IN QUADODRIUS LINES:

| Insert<br>Designation | GRADE                 |                       |                    |
|-----------------------|-----------------------|-----------------------|--------------------|
|                       | IN2005<br>(Dark Gray) | IN1030<br>(Dark Gray) | IN6520<br>(Yellow) |
|                       |                       |                       |                    |
| SCLT050204N-PH        | •                     | •                     | Not Available      |
| SHLT060204N-PH        | •                     | •                     | (5151064)          |
| SPLT07T308N-PH        | •                     | •                     | (5140256)