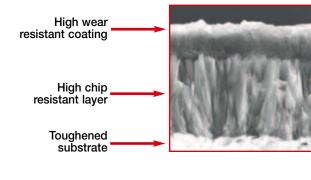

#### FEATURES of IN6520:

- Layered coating to provide high wear and chip resistance.
- Toughened substrate durable under variable cutting condition.
- Exceptional performance at high and medium machining ranges.